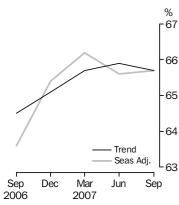

### ROOM OCCUPANCY RATE

- The trend estimate of the room occupancy rate for hotels, motels and serviced apartments with 15 or more rooms decreased by 0.2 percentage points to 65.7% for September quarter 2007 compared to June quarter 2007. Previously it had increased for seven consecutive quarters.
- The seasonally adjusted estimate increased 0.1 percentage points to 65.7% for September quarter 2007 compared with June quarter 2007.