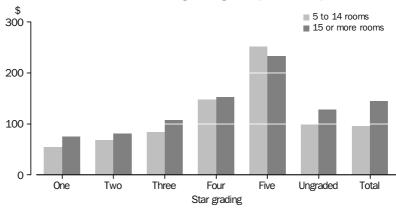

In September quarter 2007, the average takings per room night occupied for five-star hotels, motels and serviced apartments with 5 or more rooms was \$233.06 compared with \$70.10 for one-star. In the 15 or more rooms category, the average takings was \$233.01 for five-star establishments compared with \$75.15 for one-star establishments.

For establishments with 5 to 14 rooms, five-star establishments had the highest average takings of \$252.01, compared with one-star establishments at \$54.22.

#### STAR GRADING continued

For the five-star category, average takings for establishments with 5 to 14 rooms was\$19.00 higher than the average takings for the 15 or more room establishments in September quarter 2007.

AVERAGE TAKINGS(a), Star grading—September quarter 2007

(a) Per room night occupied

Caravan parks, holiday flats, units and houses, and visitor hostels