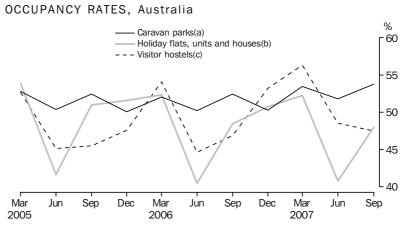

#### OCCUPANCY RATE

The site occupancy rate for all caravan parks in September quarter 2007 was 53.8%. Short-term caravan park occupancy was 50.4% and long-term caravan park occupancy was 76.4%.

For holiday flats, units and houses, the unit occupancy rate was 48.0% in September quarter 2007.

The bed occupancy rate for visitor hostels in September quarter 2007 was 47.5%. The Northern Territory, Queensland and Western Australia had the highest bed occupancy rates for visitor hostels in September quarter 2007 with 63.1%, 57.3% and 49.5% respectively.

## SUMMARY OF FINDINGS continued

Caravan parks, holiday flats, units and houses, and visitor hostels *continued* 

. . . . .

OCCUPANCY RATE continued

(a) Site occupancy rate. (b) Unit occupancy rate. (c) Bed occupancy rate.