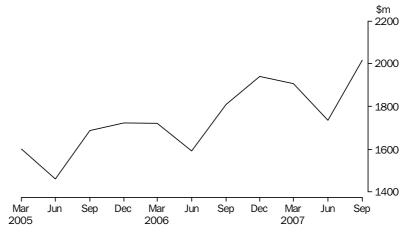

#### ACCOMMODATION TAKINGS

In September quarter 2007, accommodation takings were \$2,016.0 million for hotels, motels and serviced apartments with 5 or more rooms, comprising \$1,942.6 million for hotels, motels and serviced apartments with 15 or more rooms and \$73.4 million for hotels, motels and serviced apartments with 5 to 14 rooms.

Accommodation takings in September quarter 2007 for hotels, motels and serviced apartments with 15 or more rooms were highest in New South Wales (\$615.6 million) and Queensland (\$560.0 million).

TAKINGS FROM ACCOMMODATION, Hotels, motels and serviced apartments with 5 or more rooms—Australia