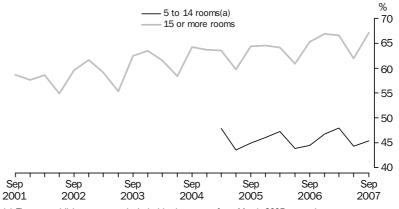

#### ROOM OCCUPANCY RATE

The room occupancy rate for hotels, motels and serviced apartments with 5 or more rooms was 65.4% in September quarter 2007. For hotels, motels and serviced apartments with 15 or more rooms, the room occupancy rate was 67.1%, while demand for 5 to 14 room hotels, motels and serviced apartments was lower, as reflected by a room occupancy rate of 45.4%.

#### ROOM OCCUPANCY RATE, Australia

(a) These establishments were included in the survey from March 2005 onwards.

#### ROOM NIGHTS OCCUPIED

Total room nights occupied were 14.1 million in September quarter 2007 for hotels, motels and serviced apartments with 5 or more rooms. For hotels, motels and serviced apartments with 15 or more rooms, room nights occupied were 13.4 million in September quarter 2007, while for establishments with 5 to 14 rooms, room nights occupied were 0.8 million.