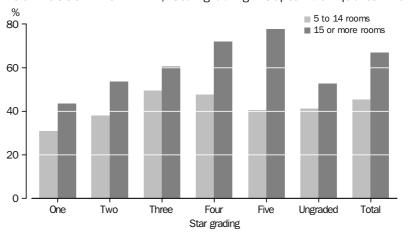

#### STAR GRADING

In September quarter 2007, the room occupancy rate for five-star hotels, motels and serviced apartments with 5 or more rooms was 77.6% compared with 39.7% for one-star. For hotels, motels and serviced apartments with 15 or more rooms, the room occupancy rate was 77.8% for five-star establishments compared with 43.7% for one-star establishments.

In the 5-14 rooms category, three-star (49.5%) and four-star (47.7%) establishments had the highest room occupancy rates in September quarter 2007, compared with one-star establishments at 30.9%.

ROOM OCCUPANCY RATE, Star grading—September quarter 2007