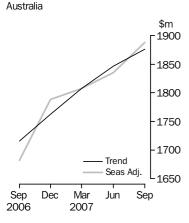

#### ACCOMMODATION TAKINGS

- In September quarter 2007, the trend estimate of total accommodation takings for hotels, motels and serviced apartments with 15 or more rooms increased by 1.6% to \$1,876.1 million compared with June quarter 2007.
- Over the same period, the seasonally adjusted estimate increased by 2.9% to \$1,888.3 million.