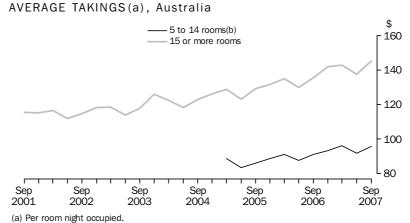

The September quarter 2007 average takings per room night occupied were \$142.48 for establishments with 5 or more rooms. This was heavily influenced by hotels, motels and serviced apartments with 15 or more rooms which contribute 96.4% to total takings, and had an average takings per room night occupied of \$145.18. The average for 5 to 14 room establishments was \$95.58.